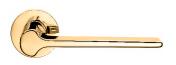

#### Finish **Brass**

| OGH  | Bronzo satinato opaco<br>Matt satin bronze                                                                                                                                                                                                                                                                                                                                                                                                                                                                                                                                                                                                                                                                                               | ONS    | Nickel satinato<br>Satin nickel                  | oc     | Power cromo lucido<br>Power polished chrome       |
|------|------------------------------------------------------------------------------------------------------------------------------------------------------------------------------------------------------------------------------------------------------------------------------------------------------------------------------------------------------------------------------------------------------------------------------------------------------------------------------------------------------------------------------------------------------------------------------------------------------------------------------------------------------------------------------------------------------------------------------------------|--------|--------------------------------------------------|--------|---------------------------------------------------|
| PGS  | PVD grafite satinato<br>Satin graphite PVD                                                                                                                                                                                                                                                                                                                                                                                                                                                                                                                                                                                                                                                                                               | PVD-BG | PVD oro antico lucido<br>Antique bright gold PVD | PVD-SG | PVD oro antico satinato<br>Antique satin gold PVD |
| PVD  | PVD Oro<br>Gold PVD                                                                                                                                                                                                                                                                                                                                                                                                                                                                                                                                                                                                                                                                                                                      | ORO    | Placcato oro 24K<br>Gold plated 24K              | PGS    | PVD grafite satinato<br>Satin graphite PVD        |
| OBN  | Bianco<br>White                                                                                                                                                                                                                                                                                                                                                                                                                                                                                                                                                                                                                                                                                                                          | ONO    | Nero<br>Black                                    | ONS    | Nickel satinato<br>Satin nickel                   |
| amak | < compared by the second s |        |                                                  |        |                                                   |