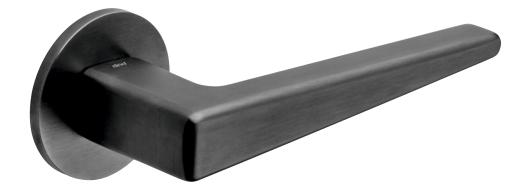

ve surface engraving, is a further metaphorical reminder of the veins of the leaf.



chop

Design: Didier Schweizer

Zamak





ZC Polished chrome



ZOL Polished brass color new



ZNS Satin Nickle



ZGH Matt satin bronze new



ZNE Black



ZAN Anthracite new





Zamak

**joy** Design: Nicola Novelletto





ZC Polished chrome



ZNS Satin Nickle



ZNE Black





joy 02

Design: Nicola Novelletto

Zamak



ZC Polished chrome



ZNS Satin Nickle



ZNE Black





Design: Mario Padiglione

fold

Zamak

ZNS Satin Nickle ZNE Black



ZC Polished chrome



ZAN Anthracite new





fold 02

#### Zamak

Design: Mario Padiglione







ZNS Satin Nickle



ZNE Black



ZAN Anthracite new

ZC Polished chrome







**cloe** *new* Design: Dnd Technical Division MADE IN ITALY

Hot stamped brass





PGS Satin graphite PVD



PVD-BG Antique bright gold PVD



PVD-SG Antique satin gold PVD





MADE IN ITALY

#### cloe 02 *new* Design: Dnd Technical Division

Hot stamped brass







PVD-SG Antique satin gold PVD

PGS Satin graphite PVD



PVD-BG Antique bright gold PVD







MADE IN ITALY

### fedora *new*

Dnd Technical Division

Hot stamped brass





AB Antique bronze



OGH Matt satin bronze