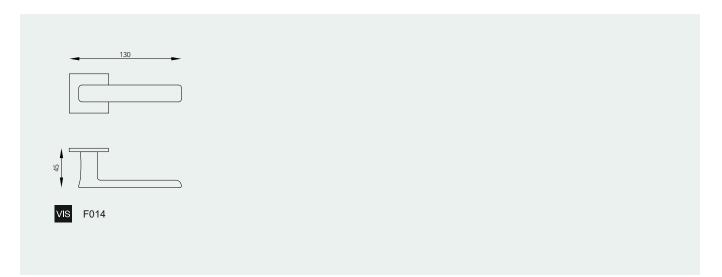

# **dnd** Door System

The Less is fine system has a thickness of just 4 mm. It has been developed in tune with the latest design trends. A patented double spring-loaded metal backplate facilitates installation. Dnd patent.

The parts are made with PA6 nylon, with uni-directional left or right spring. The backplate has a diameter of 50 mm and a thickness of 7 mm. Holes for attachment to wood, 38 mm centering, with or without connector nuts.

Type of operation B spring-loaded forniture.

Less is fine

VIS

VIS