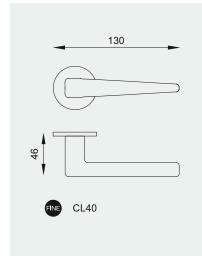

# **dnd** Door System

The Less is fine system has a thickness of just 4 mm. It has been developed in tune with the latest design trends. A patented double spring-loaded metal backplate facilitates installation. Dnd patent.

The parts are made with PA6 nylon, with uni-directional left or right spring. The backplate has a diameter of 50 mm and a thickness of 7 mm. Holes for attachment to wood, 38 mm centering, with or without connector nuts.

# Summary Door

50x7 mm square rose-escutcheon

50x4 mm square rose-escutcheon

FINE

52x10 mm square rose-escutcheon

50x7 mm round rose-escutcheon

50x4 mm round rose-escutcheon

50x10 mm rounded rose-escutcheon