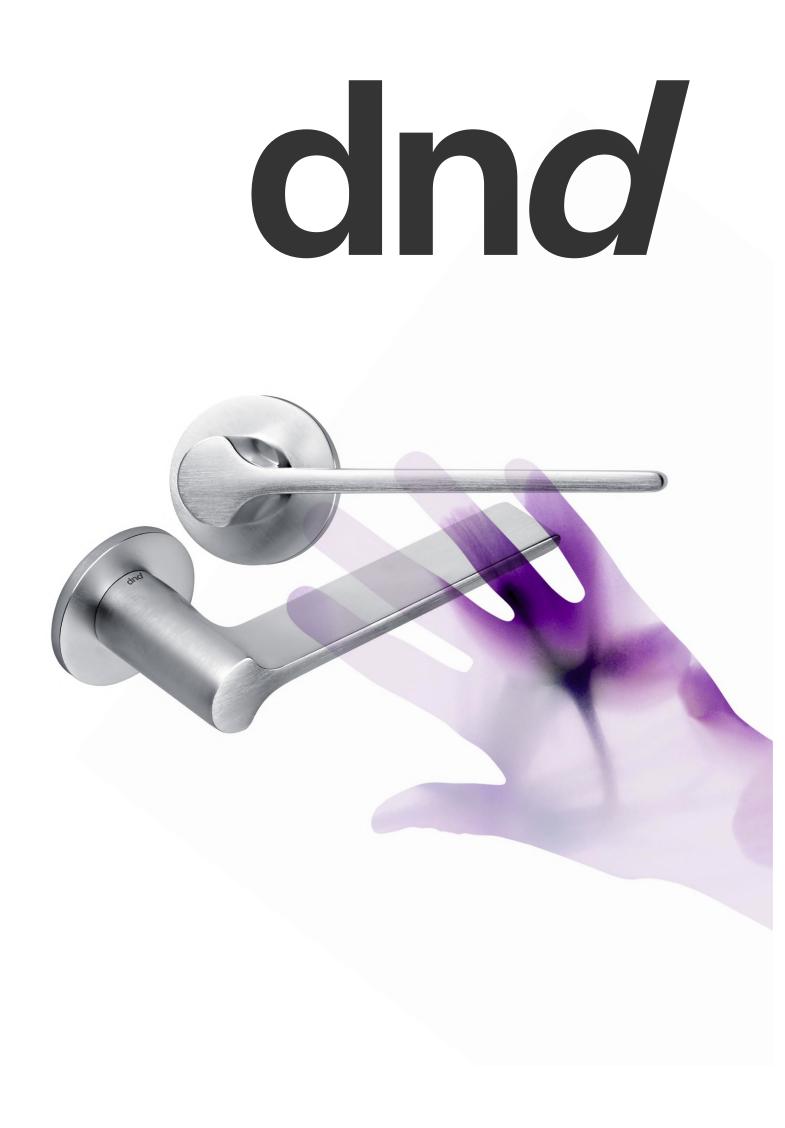

# Identity

The new coordinated image of Dnd reflects a desire to play an exemplary role in the world of the best contemporary design. A clear, strong, solid image that shines through in every space of representation of the company. The new logo designed by Leonardo Sonnoli features an updated company name and a letter 'd' at an angle, like a handle during use. A logo that indicates a direction – the future – while at the same time embodying a dynamic present.