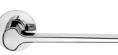

PGS PVD Satin Graphite

Good Design Awards 2017

Ginkgo Biloba, the version of the Ginkgo handle with the decorative surface engraving, is a further metaphorical reminder of the veins of the leaf.

chop

Design: Didier Schweizer

Zamak

ZC Polished chrome

ZOL Polished brass color new

ZNS Satin Nickle

ZGH Matt satin bronze new

ZNE Black

ZAN Anthracite new

Zamak