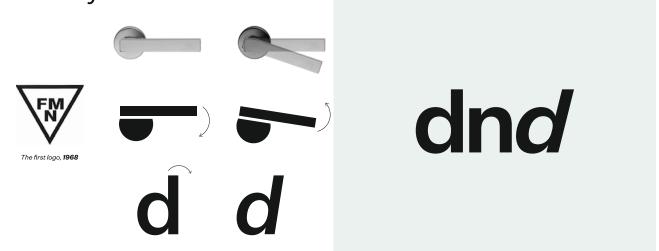

### dn*d*

# Identity

The new coordinated image of Dnd reflects a desire to play an exemplary role in the world of the best contemporary design. A clear, strong, solid image that shines through in every space of representation of the company. The new logo designed by Leonardo Sonnoli features an updated company name and a letter 'd' at an angle, like a handle during use. A logo that indicates a direction – the future – while at the same time embodying a dynamic present.