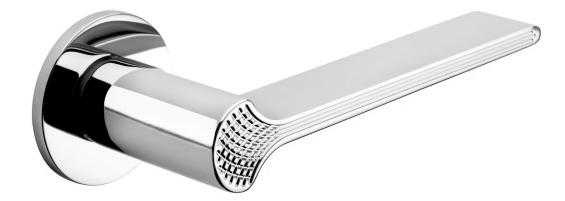

PGS PVD Satin Graphite

Good Design Awards 2017

Ginkgo Biloba, the version of the Ginkgo handle with the decorative surface engraving, is a further metaphorical reminder of the veins of the leaf.

chop

Design: Didier Schweizer