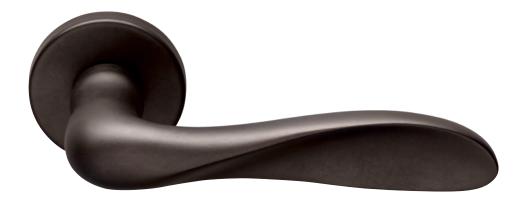

PGS PVD Satin Graphite

Good Design Awards 2017

Ginkgo Biloba, the version of the Ginkgo handle with the decorative surface engraving, is a further metaphorical reminder of the veins of the leaf.

chop

Design: Didier Schweizer