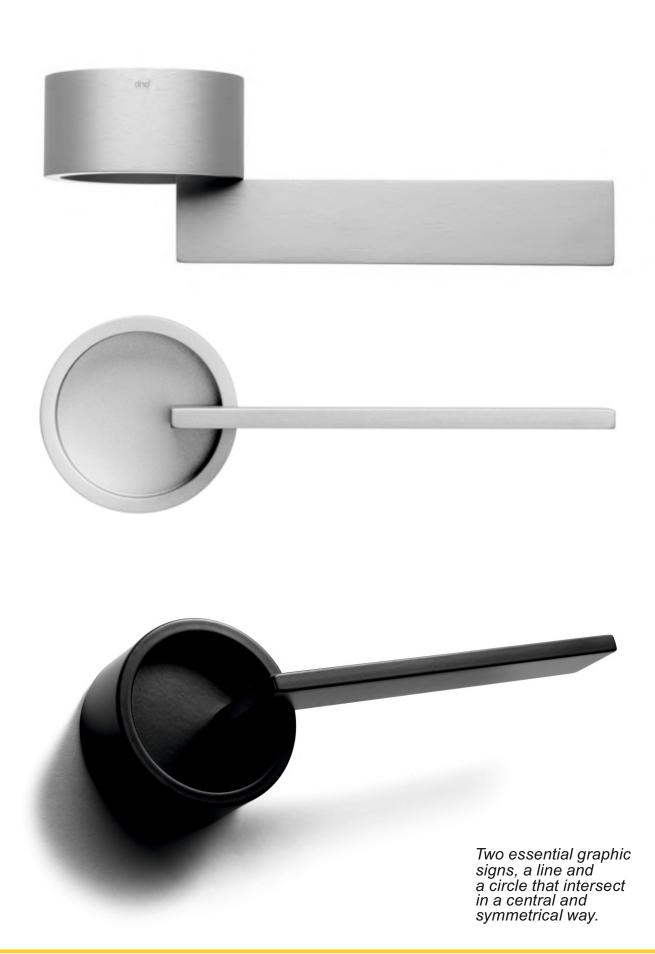

# Identity

The new coordinated image of Dnd reflects a desire to play an exemplary role in the world of the best contemporary design. A clear, strong, solid image that shines through in every space of representation of the company. The new logo designed by Leonardo Sonnoli features an updated company name and a letter 'd' at an angle, like a handle during use. A logo that indicates a direction – the future – while at the same time embodying a dynamic present.