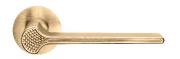

# ginkgo biloba

dn*d* 

Design: Giulio Iacchetti

Hot Stamped Brass

OC Power Polish Chrome

PVD-BG Antique Bright Gold

ONS Power Satin Nickle

PVD-SG Antique Satin Gold

PGS PVD Satin Graphite

Good Design Awards 2017

Ginkgo Biloba, the version of the Ginkgo handle with the decorative surface engraving, is a further metaphorical reminder of the veins of the leaf.

chop

Design: Didier Schweizer