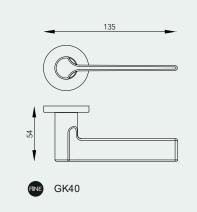

# **dnd** Door System

The Less is fine system has a thickness of just 4 mm. It has been developed in tune with the latest design trends. A patented double spring-loaded metal backplate facilitates installation. Dnd patent.

The parts are made with PA6 nylon, with uni-directional left or right spring. The backplate has a diameter of 50 mm and a thickness of 7 mm. Holes for attachment to wood, 38 mm centering, with or without connector nuts.

The inner spring and system are certified by AQM - Cert.2012-1000/Ppe in keeping with UNI EN 1906 standards.

Mechanical components wear and tear test. Opening and closing simulation to more than 200.000 cycles.

**Category of use** Grade 3: High frequenc of use by the public or others with little incentive to exercise care and with a high chance of misuse. **Durability Grade 7**: high frequency of use 200.000 cycles.

Type of operation B spring-loaded forniture.

Less is fine

VIS

VIS