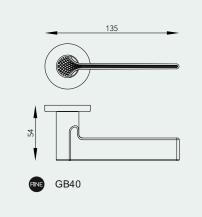

# ginkgo biloba

dn*d* 

Design: Giulio Iacchetti

Hot Stamped Brass

OC Power Polish Chrome

PVD-BG Antique Bright Gold

ONS Power Satin Nickle

PVD-SG Antique Satin Gold

PGS PVD Satin Graphite

Good Design Awards 2017

Ginkgo Biloba, the version of the Ginkgo handle with the decorative surface engraving, is a further metaphorical reminder of the veins of the leaf.

chop

Design: Didier Schweizer