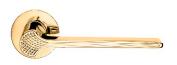

PGS PVD Satin Graphite

Good Design Awards 2017

Ginkgo Biloba, the version of the Ginkgo handle with the decorative surface engraving, is a further metaphorical reminder of the veins of the leaf.

chop

Design: Didier Schweizer