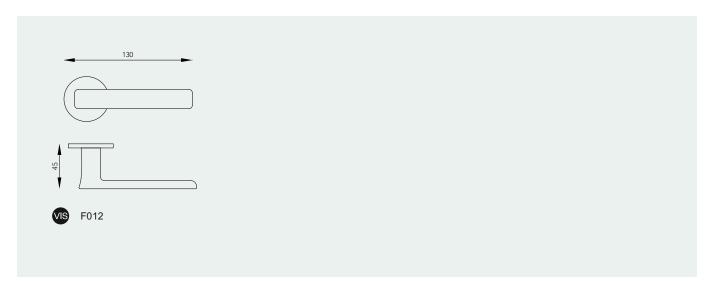

Chrome



PVD-BG Antique Bright Gold



ONS Power Satin Nickle



PVD-SG Antique Satin Gold



PGS PVD Satin Graphite





Good Design Awards 2017



Ginkgo Biloba, the version of the Ginkgo handle with the decorative surface engraving, is a further metaphorical reminder of the veins of the leaf.



chop

Design: Didier Schweizer

Zamak





ZC Polished chrome



ZOL Polished brass color new



ZNS Satin Nickle



ZGH Matt satin bronze new



ZNE Black



ZAN Anthracite new





Zamak

**joy** Design: Nicola Novelletto





ZC Polished chrome



ZNS Satin Nickle



ZNE Black





joy 02

Design: Nicola Novelletto

Zamak



ZC Polished chrome



ZNS Satin Nickle



ZNE Black





Design: Mario Padiglione

fold

Zamak

ZNS Satin Nickle ZNE Black



ZC Polished chrome



ZAN Anthracite new





fold 02

#### Zamak

Design: Mario Padiglione







ZNS Satin Nickle



ZNE Black



ZAN Anthracite new

ZC Polished chrome







**cloe** *new* Design: Dnd Technical Division MADE IN ITALY

Hot stamped brass





PGS Satin graphite PVD



PVD-BG Antique bright gold PVD



PVD-SG Antique satin gold PVD





MADE IN ITALY

#### cloe 02 *new* Design: Dnd Technical Division

Hot stamped brass







PVD-SG Antique satin gold PVD

PGS Satin graphite PVD



PVD-BG Antique bright gold PVD







MADE IN ITALY

### fedora *new*

Dnd Technical Division

Hot stamped brass





AB Antique bronze



OGH Matt satin bronze