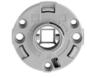

# Summary Door

50x7 mm square rose-escutcheon

50x4 mm square rose-escutcheon

FINE

52x10 mm square rose-escutcheon

50x7 mm round rose-escutcheon

50x4 mm round rose-escutcheon

50x10 mm rounded rose-escutcheon

special rose-escutcheon

special square roseescutcheon

oval rose-escutcheon

S narrow oval rose-escutcheon

narrow rectangular roseescutcheon