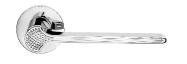

PGS PVD Satin Graphite

Good Design Awards 2017

Ginkgo Biloba, the version of the Ginkgo handle with the decorative surface engraving, is a further metaphorical reminder of the veins of the leaf.

chop

Design: Didier Schweizer