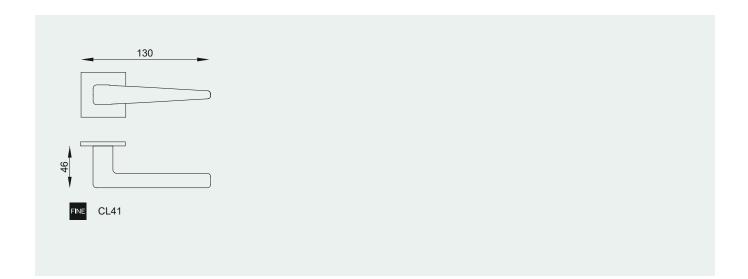

# **dnd** Door System

The Less is fine system has a thickness of just 4 mm. It has been developed in tune with the latest design trends. A patented double spring-loaded metal backplate facilitates installation. Dnd patent.

The parts are made with PA6 nylon, with uni-directional left or right spring. The backplate has a diameter of 50 mm and a thickness of 7 mm. Holes for attachment to wood, 38 mm centering, with or without connector nuts.