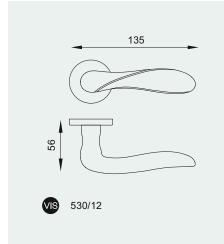

# **dnd** Door System

The Less is fine system has a thickness of just 4 mm. It has been developed in tune with the latest design trends. A patented double spring-loaded metal backplate facilitates installation. Dnd patent.

The parts are made with PA6 nylon, with uni-directional left or right spring. The backplate has a diameter of 50 mm and a thickness of 7 mm. Holes for attachment to wood, 38 mm centering, with or without connector nuts.