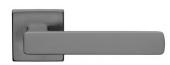

Gold



PGS PVD Satin Graphite





Good Design Awards 2017



Ginkgo Biloba, the version of the Ginkgo handle with the decorative surface engraving, is a further metaphorical reminder of the veins of the leaf.



chop

Design: Didier Schweizer

Zamak





ZC Polished chrome



ZOL Polished brass color new



ZNS Satin Nickle



ZGH Matt satin bronze new



ZNE Black



ZAN Anthracite new





Zamak

**joy** Design: Nicola Novelletto





ZC Polished chrome



ZNS Satin Nickle



ZNE Black





joy 02

Design: Nicola Novelletto

Zamak



ZC Polished chrome



ZNS Satin Nickle



ZNE Black





Design: Mario Padiglione

fold

Zamak

ZNS Satin Nickle ZNE Black



ZC Polished chrome



ZAN Anthracite new





fold 02

#### Zamak

Design: Mario Padiglione







ZNS Satin Nickle



ZNE Black



ZAN Anthracite new

ZC Polished chrome







**cloe** *new* Design: Dnd Technical Division MADE IN ITALY

Hot stamped brass





PGS Satin graphite PVD



PVD-BG Antique bright gold PVD



PVD-SG Antique satin gold PVD





MADE IN ITALY

#### cloe 02 *new* Design: Dnd Technical Division

Hot stamped brass







PVD-SG Antique satin gold PVD

PGS Satin graphite PVD



PVD-BG Antique bright gold PVD







MADE IN ITALY

### fedora *new*

Dnd Technical Division

Hot stamped brass





AB Antique bronze



OGH Matt satin bronze