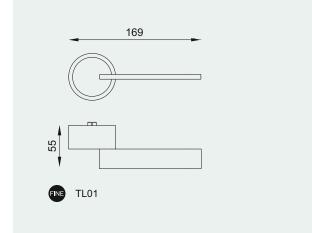

# **dnd** Door System

The Less is fine system has a thickness of just 4 mm. It has been developed in tune with the latest design trends. A patented double spring-loaded metal backplate facilitates installation. Dnd patent.

The parts are made with PA6 nylon, with uni-directional left or right spring. The backplate has a diameter of 50 mm and a thickness of 7 mm. Holes for attachment to wood, 38 mm centering, with or without connector nuts.