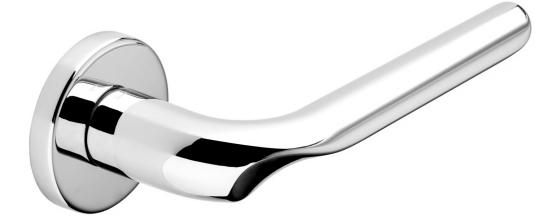

# **dnd** Door System

The Less is fine system has a thickness of just 4 mm. It has been developed in tune with the latest design trends. A patented double spring-loaded metal backplate facilitates installation. Dnd patent.

The parts are made with PA6 nylon, with uni-directional left or right spring. The backplate has a diameter of 50 mm and a thickness of 7 mm. Holes for attachment to wood, 38 mm centering, with or without connector nuts.

The inner spring and system are certified by AQM - Cert.2012-1000/Ppe in keeping with UNI EN 1906 standards.

Mechanical components wear and tear test. Opening and closing simulation to more than 200.000 cycles.

**Category of use** Grade 3: High frequenc of use by the public or others with little incentive to exercise care and with a high chance of misuse. **Durability Grade 7**: high frequency of use 200.000 cycles.

Type of operation B spring-loaded forniture.

Less is fine

VIS

VIS