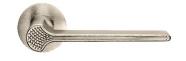

PGS PVD Satin Graphite

Good Design Awards 2017

Ginkgo Biloba, the version of the Ginkgo handle with the decorative surface engraving, is a further metaphorical reminder of the veins of the leaf.

chop

Design: Didier Schweizer