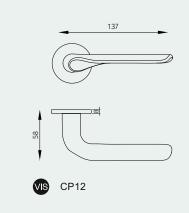

Satin Gold



PGS PVD Satin Graphite





Good Design Awards 2017



A form based on nature, the special, unique shape of a Ginkgo leaf, becomes the structure and decoration of a handle that is made in two different versions.



# ginkgo biloba

dn*d* 

Design: Giulio Iacchetti

Hot Stamped Brass





OC Power Polish Chrome



PVD-BG Antique Bright Gold



ONS Power Satin Nickle



PVD-SG Antique Satin Gold



PGS PVD Satin Graphite





Good Design Awards 2017



Ginkgo Biloba, the version of the Ginkgo handle with the decorative surface engraving, is a further metaphorical reminder of the veins of the leaf.



chop

Design: Didier Schweizer

Zamak





ZC Polished chrome



ZOL Polished brass color new



ZNS Satin Nickle



ZGH Matt satin bronze new



ZNE Black



ZAN Anthracite new





Zamak

**joy** Design: Nicola Novelletto





ZC Polished chrome



ZNS Satin Nickle



ZNE Black





joy 02

Design: Nicola Novelletto

Zamak



ZC Polished chrome



ZNS Satin Nickle



ZNE Black





Design: Mario Padiglione

fold

Zamak

ZNS Satin Nickle ZNE Black



ZC Polished chrome



ZAN Anthracite new





fold 02

#### Zamak

Design: Mario Padiglione







ZNS Satin Nickle



ZNE Black



ZAN Anthracite new

ZC Polished chrome







**cloe** *new* Design: Dnd Technical Division MADE IN ITALY

Hot stamped brass





PGS Satin graphite PVD



PVD-BG Antique bright gold PVD



PVD-SG Antique satin gold PVD





MADE IN ITALY

#### cloe 02 *new* Design: Dnd Technical Division

Hot stamped brass







PVD-SG Antique satin gold PVD

PGS Satin graphite PVD



PVD-BG Antique bri